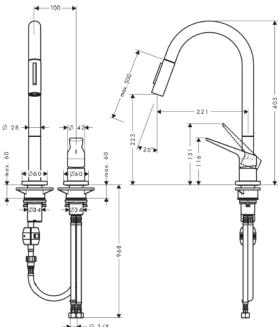

## **SPECIFICATION SHEET - fittings**

|                                |                                                                                                                                              | _ |
|--------------------------------|----------------------------------------------------------------------------------------------------------------------------------------------|---|
| BRAND:                         | hansgrohe                                                                                                                                    |   |
| ORIGIN:                        | Germany                                                                                                                                      | Ì |
| SERIES:                        | Sink Mixers                                                                                                                                  | Ī |
| PRODUCT<br>DESCRIPTION:        | Allegra Citterio M 2-hole single lever kitchen mixer w/ pull-out spray • Flow rate: 10 l./min. at 3 bar • Flow pressure; 1~5 bar (15~70 psi) |   |
| MODEL No.                      | 34822 000                                                                                                                                    | Ī |
| FINISH/COLOUR:                 | Chrome-plated                                                                                                                                | Ī |
| DIMENSIONS:                    | 405mm height<br>221mm spout projection                                                                                                       | I |
| OPTIONAL<br>MATCHING<br>PARTS: | 2x angle valve ½"x¾"                                                                                                                         | - |