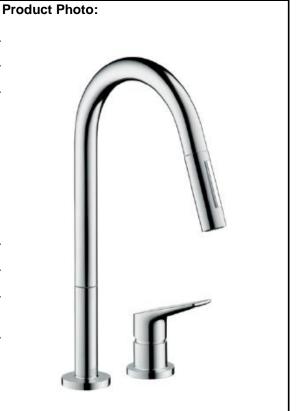

## **SPECIFICATION SHEET - fittings**

|                                |                                                                                                                                              | _ |
|--------------------------------|----------------------------------------------------------------------------------------------------------------------------------------------|---|
| BRAND:                         | hansgrohe                                                                                                                                    |   |
| ORIGIN:                        | Germany                                                                                                                                      | Ì |
| SERIES:                        | Sink Mixers                                                                                                                                  | Ī |
| PRODUCT<br>DESCRIPTION:        | Allegra Citterio M 2-hole single lever kitchen mixer w/ pull-out spray • Flow rate: 10 l./min. at 3 bar • Flow pressure; 1~5 bar (15~70 psi) |   |
| MODEL No.                      | 34822 000                                                                                                                                    | Ī |
| FINISH/COLOUR:                 | Chrome-plated                                                                                                                                | Ī |
| DIMENSIONS:                    | 405mm height<br>221mm spout projection                                                                                                       | I |
| OPTIONAL<br>MATCHING<br>PARTS: | 2x angle valve ½"x¾"                                                                                                                         | - |